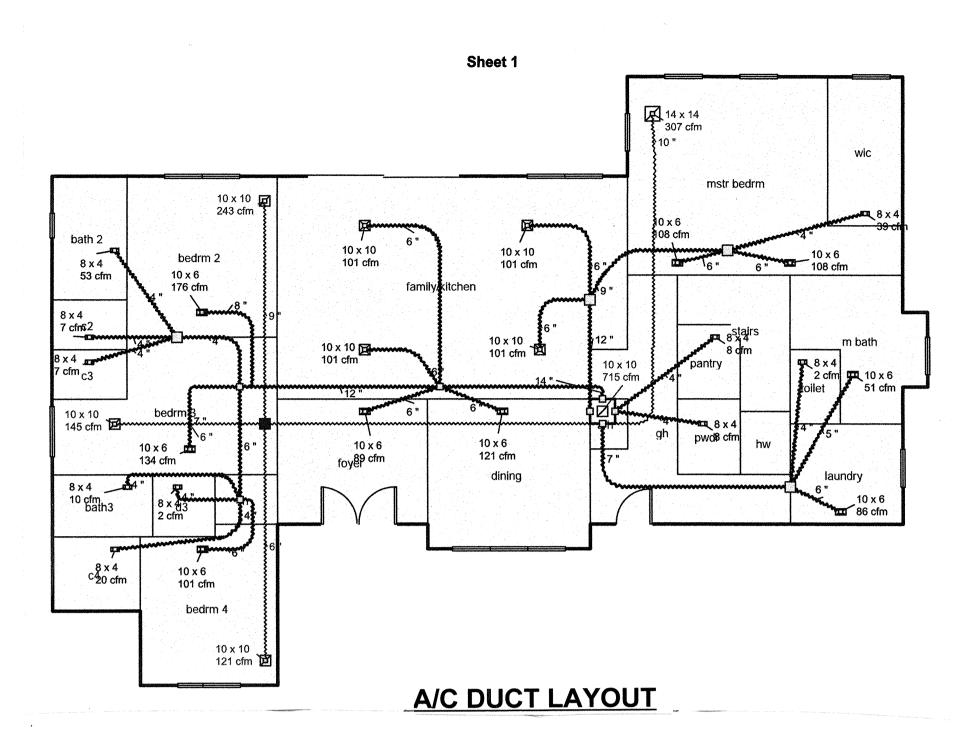

## TYPICAL SECTION

SCALE 3/4"



HEAD DETAIL

JAMB DETAIL

1 x 4 P.T. WINDOW BUCKS 1 x 6 P.T. DOOR BUCKS

ATTACH BUCKS w/ 8d NAILS @ 8" o.c.

ATTACH WINDOW & DOOR FRAMES w/ #12 x 3½" WDS (FILL ALL HOLES)

WINDOW & DOOR ATTACHMENT

**Design by:** RICHARD A. JEMISON 3270 HATCHER STREET Ft. Pierce, Fl. 34981 (772) 215-5623

## BENCHMARK ENGINEERING OF THE TREASURE COAST

806 DELAWARE AVE. FT. PIERCE, FL. 34950

|             | (772) 772-267-1399                        | 02/20/23 |
|-------------|-------------------------------------------|----------|
| SEAL        | RESIDENCE                                 | SHEET    |
| BOWDOIN     | JOE & AMANDA GOOCH<br>5155 17th STREET SW | 3        |
| P.E. #70878 | FT. PIERCE, FLORIDA                       | OF 6     |



FRONT ELEVATION

SCALE 1/4"





MINI-SPLIT SYSTEM

Design by:
RICHARD A. JEMISON
3270 HATCHER STREET
Ft. Pierce, Fl. 34981
(772) 215-5623

## BENCHMARK ENGINEERING OF THE TREASURE COAST

|    |             | 806 DELAWARE AVE.<br>FT. PIERCE, FL.,34950<br>(772) 772-267-1399 | 02/20/23 |
|----|-------------|------------------------------------------------------------------|----------|
|    | SEAL        | RESIDENCE                                                        | SHEET    |
| ** | BOWDOIN     | JOE & AMANDA GOOCH<br>5155 17th STREET SW                        | 4        |
|    | P.E. #70878 | FT. PIERCE, FLORIDA                                              | OF 6     |







FLOOR JOIST LAYOUT

SCALE 1/4"



SHEET 5

OF 6

RESIDENCE

JOE & AMANDA GOOCH 5155 17th STREET SW

FT. PIERCE, FLORIDA

**BOWDOIN** 

P.E.