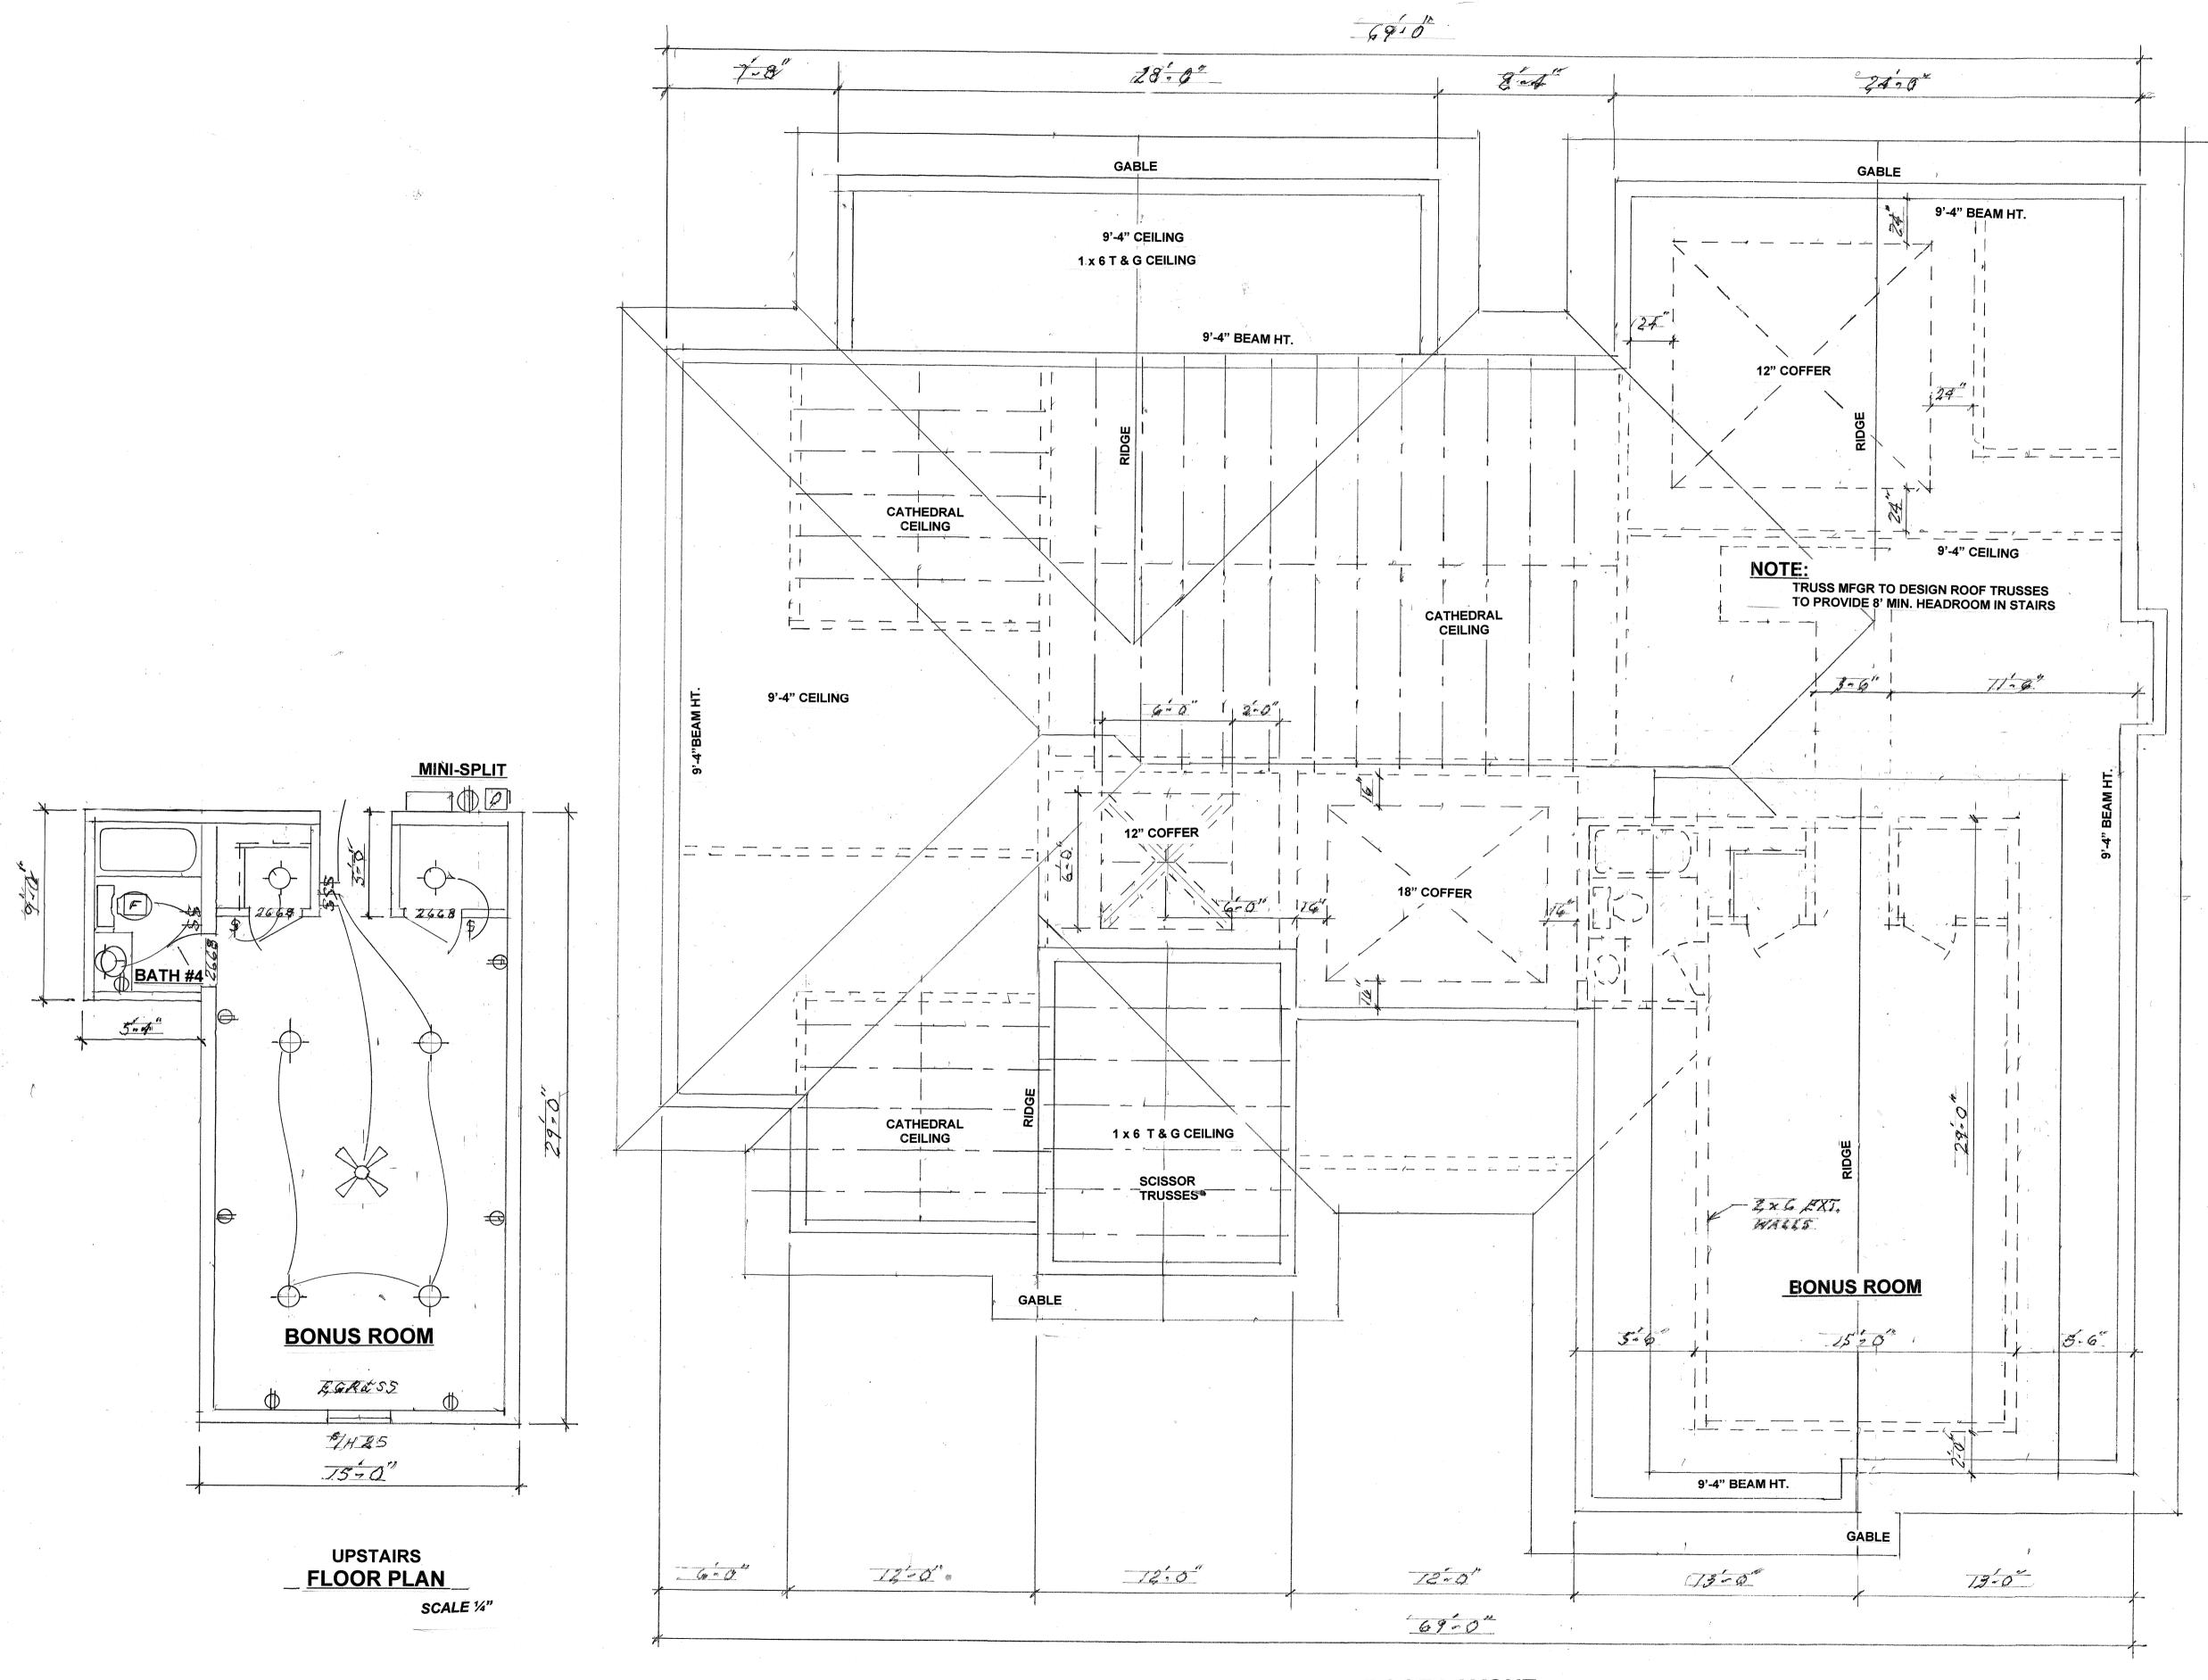

|                     |                                                                                                                      |                            |

Design by:
RICHARD A. JEMISON
3270 HATCHER STREET
Ft. Pierce, Fl. 34981
(772) 215-5623

## BENCHMARK ENGINEERING OF THE TREASURE COAST

| ,     |                 |      |
|-------|-----------------|------|
| 806   | <b>DELAWARE</b> | AVE. |
| FT. F | PIERCE, FL.,3   | 4950 |

(772) 772-267-1399

02/14/23

| SEAL        | RESIDENCE                                 | SHEET |
|-------------|-------------------------------------------|-------|
| BOWDOIN     | JOE & AMANDA GOOCH<br>5155 17th STREET SW | 2     |
| P.E. #70878 | FT. PIERCE, FLORIDA                       | OF 6  |



**ROOF LAYOUT** SCALE 1/4"



## TYPICAL SECTION

SCALE 3/4"



HEAD DETAIL

JAMB DETAIL

1 x 4 P.T. WINDOW BUCKS 1 x 6 P.T. DOOR BUCKS

ATTACH BUCKS w/ 8d NAILS @ 8" o.c.

ATTACH WINDOW & DOOR FRAMES w/ #12 x 3½" WDS (FILL ALL HOLES)

WINDOW & DOOR ATTACHMENT

**Design by:** RICHARD A. JEMISON 3270 HATCHER STREET Ft. Pierce, Fl. 34981 (772) 215-5623

## BENCHMARK ENGINEERING OF THE TREASURE COAST

806 DELAWARE AVE. FT. PIERCE, FL. 34950

|             | (772) 772-267-1399                        | 02/20/23 |
|-------------|-------------------------------------------|----------|
| SEAL        | RESIDENCE                                 | SHEET    |
| BOWDOIN     | JOE & AMANDA GOOCH<br>5155 17th STREET SW | 3        |
| P.E. #70878 | FT. PIERCE, FLORIDA                       | OF 6     |