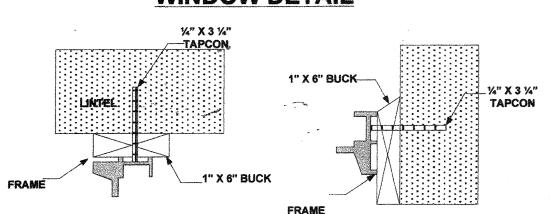

E.<br>FT. PIERCE, FL.,34950<br>(772) 772-267-1399 | 02/20/23 |
|----|-------------|------------------------------------------------------------------|----------|
|    | SEAL        | RESIDENCE                                                        | SHEET    |
| ** | BOWDOIN     | JOE & AMANDA GOOCH<br>5155 17th STREET SW                        | 4        |
|    | P.E. #70878 | FT. PIERCE, FLORIDA                                              | OF 6     |







FLOOR JOIST LAYOUT

SCALE 1/4"



SHEET 5

OF 6

RESIDENCE

JOE & AMANDA GOOCH 5155 17th STREET SW

FT. PIERCE, FLORIDA

**BOWDOIN** 

P.E. #70878



### **INTERIOR BEARING WALL DETAIL**



#### **GARAGE DOOR BUCK DETAIL**

# **DOOR DETAIL** ¼" X 3 ¼" 1" X 6" BUCK-\_¼" X 3 ¼"

**WINDOW DETAIL** 

**HEAD DETAIL** 

**HEAD DETAIL** 



GABLE END DETAIL

\_\_ Appliance cir. @ 1500 watts each

\_\_\_ Dishwasher and disposal @ 1500 watts each

**ELECTRICAL NOTES:** 

ALL CIRCUITS LOCATED IN WET AREAS IE:

BATHS, KITCHEN, GARAGE, LAUNDRY, ETC. TO BE (GFI) GROUND FAULT INTERUPTED PROTECTED.

ALL OTHER CIRCUITS TO BE (AFI) ARC FAULT INTERUPTED & TAMPER PROOF PROTECTED.

PROVIDE DETECTORS IN ALL BEDROOMS &

CARBON MONOXIDE ALARMS WITHIN 10' OF EACH BEDROOM AND IN HALL ADJACENT TO

2 X 4 'X" BRACES AT EACH VERTICAL MEMBER IN COMMON TRUSSES. FACE NAIL WITH 2 64 NAILS AT VERTICALS AND BOTH TOP 4 BOTTOM CHORDS

KITCHEN WHEN GAS APPLIANCES USED.

\_\_ Laundry cir. @ 1500 watts each

\_\_\_ Microwave @ 2000 watts \_\_\_ Water heater @ 4.5 kw \_\_ Tankless water heater

\_\_ Refrigerator @ 1500 watts

4.5 Bathroom 1 @ 1500 watts

\_