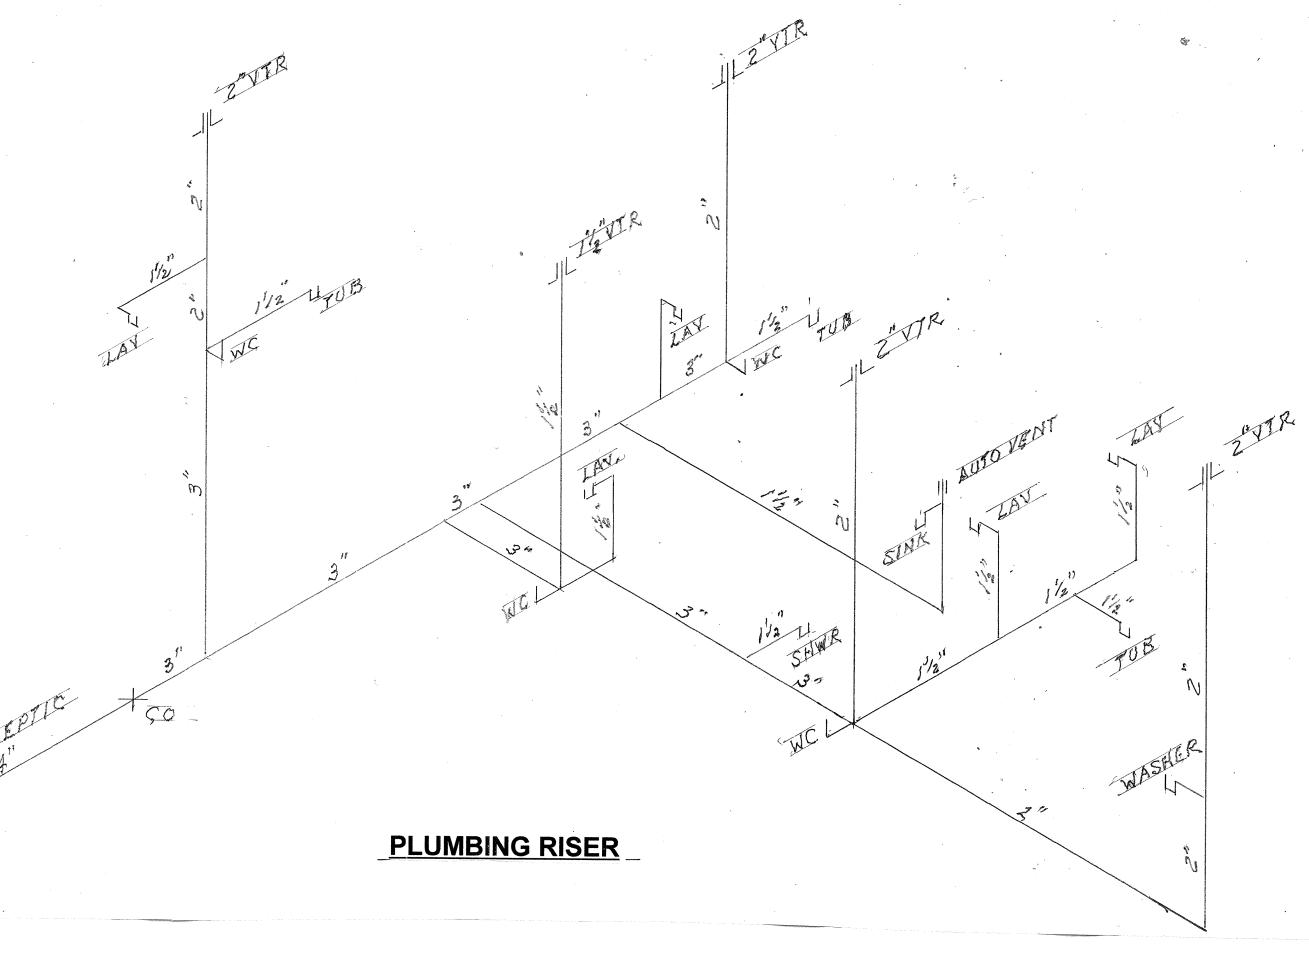

| 347            |



-(2)-40x3" WDS @ 24" o.c.

- (2) - 2×4 TOP PLATE

-2×4 STUDS@16"o.c.

- 1/2" DRYWALL

2X4 P.T. PLATE

INTERIOR WALL SECTION

W/14"x3/4" TAPCONS

OR #10 WDS@24" O.C.

Design by: RICHARD A. JEMISON **3270 HATCHER STREET** Ft. Pierce, Fl. 34981 (772) 215-5623

#### BENCHMARK ENGINEERING OF THE TREASURE COAST

| 9 39        | 806 DELAWARE AVE.<br>FT. PIERCE, FL.,34950 |       |
|-------------|--------------------------------------------|-------|
|             | (772) 772-267-1399                         | 02/20 |
| SEAL        | RESIDENCE                                  | SHE   |
| BOWDOIN     | JOE & AMANDA GOOCH<br>5155 17th STREET SW  | 6     |
| P.E. #70878 | FT. PIERCE, FLORIDA                        | OF    |