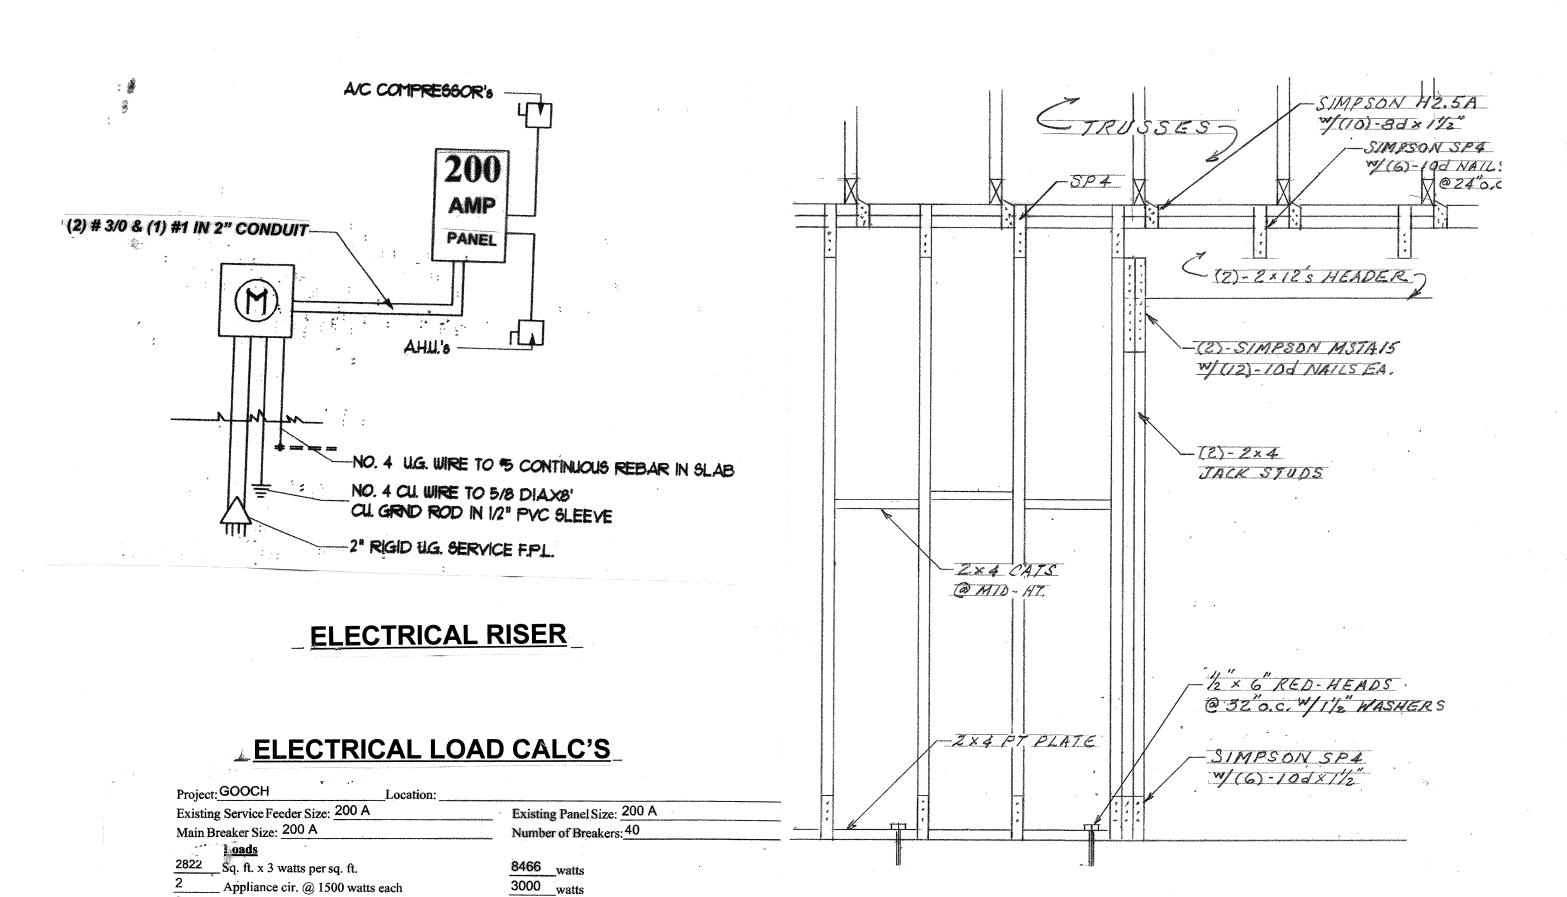

**AREA CALCULATIONS:** 

A/C AREA (1st FLOOR) 2309 S.F.

**GARAGE** 

**COVERED ENTRY** 

COVERED LANAI

COVERED PATIO

(BONUS RM) <u>513 S.F.</u>

A/C TOTAL 2822 S.F.

624 S.F.

180 S.F.

97 S.F.

232 S.F.

TOTAL 3955 S.F.

SITE PLAN

Design by:
RICHARD A. JEMISON
3270 HATCHER STREET
Ft. Pierce, Fl. 34981
(772) 215-5623

This item has been electronically signed and sealed by Bowdoin G. Hutchinson, P.E.