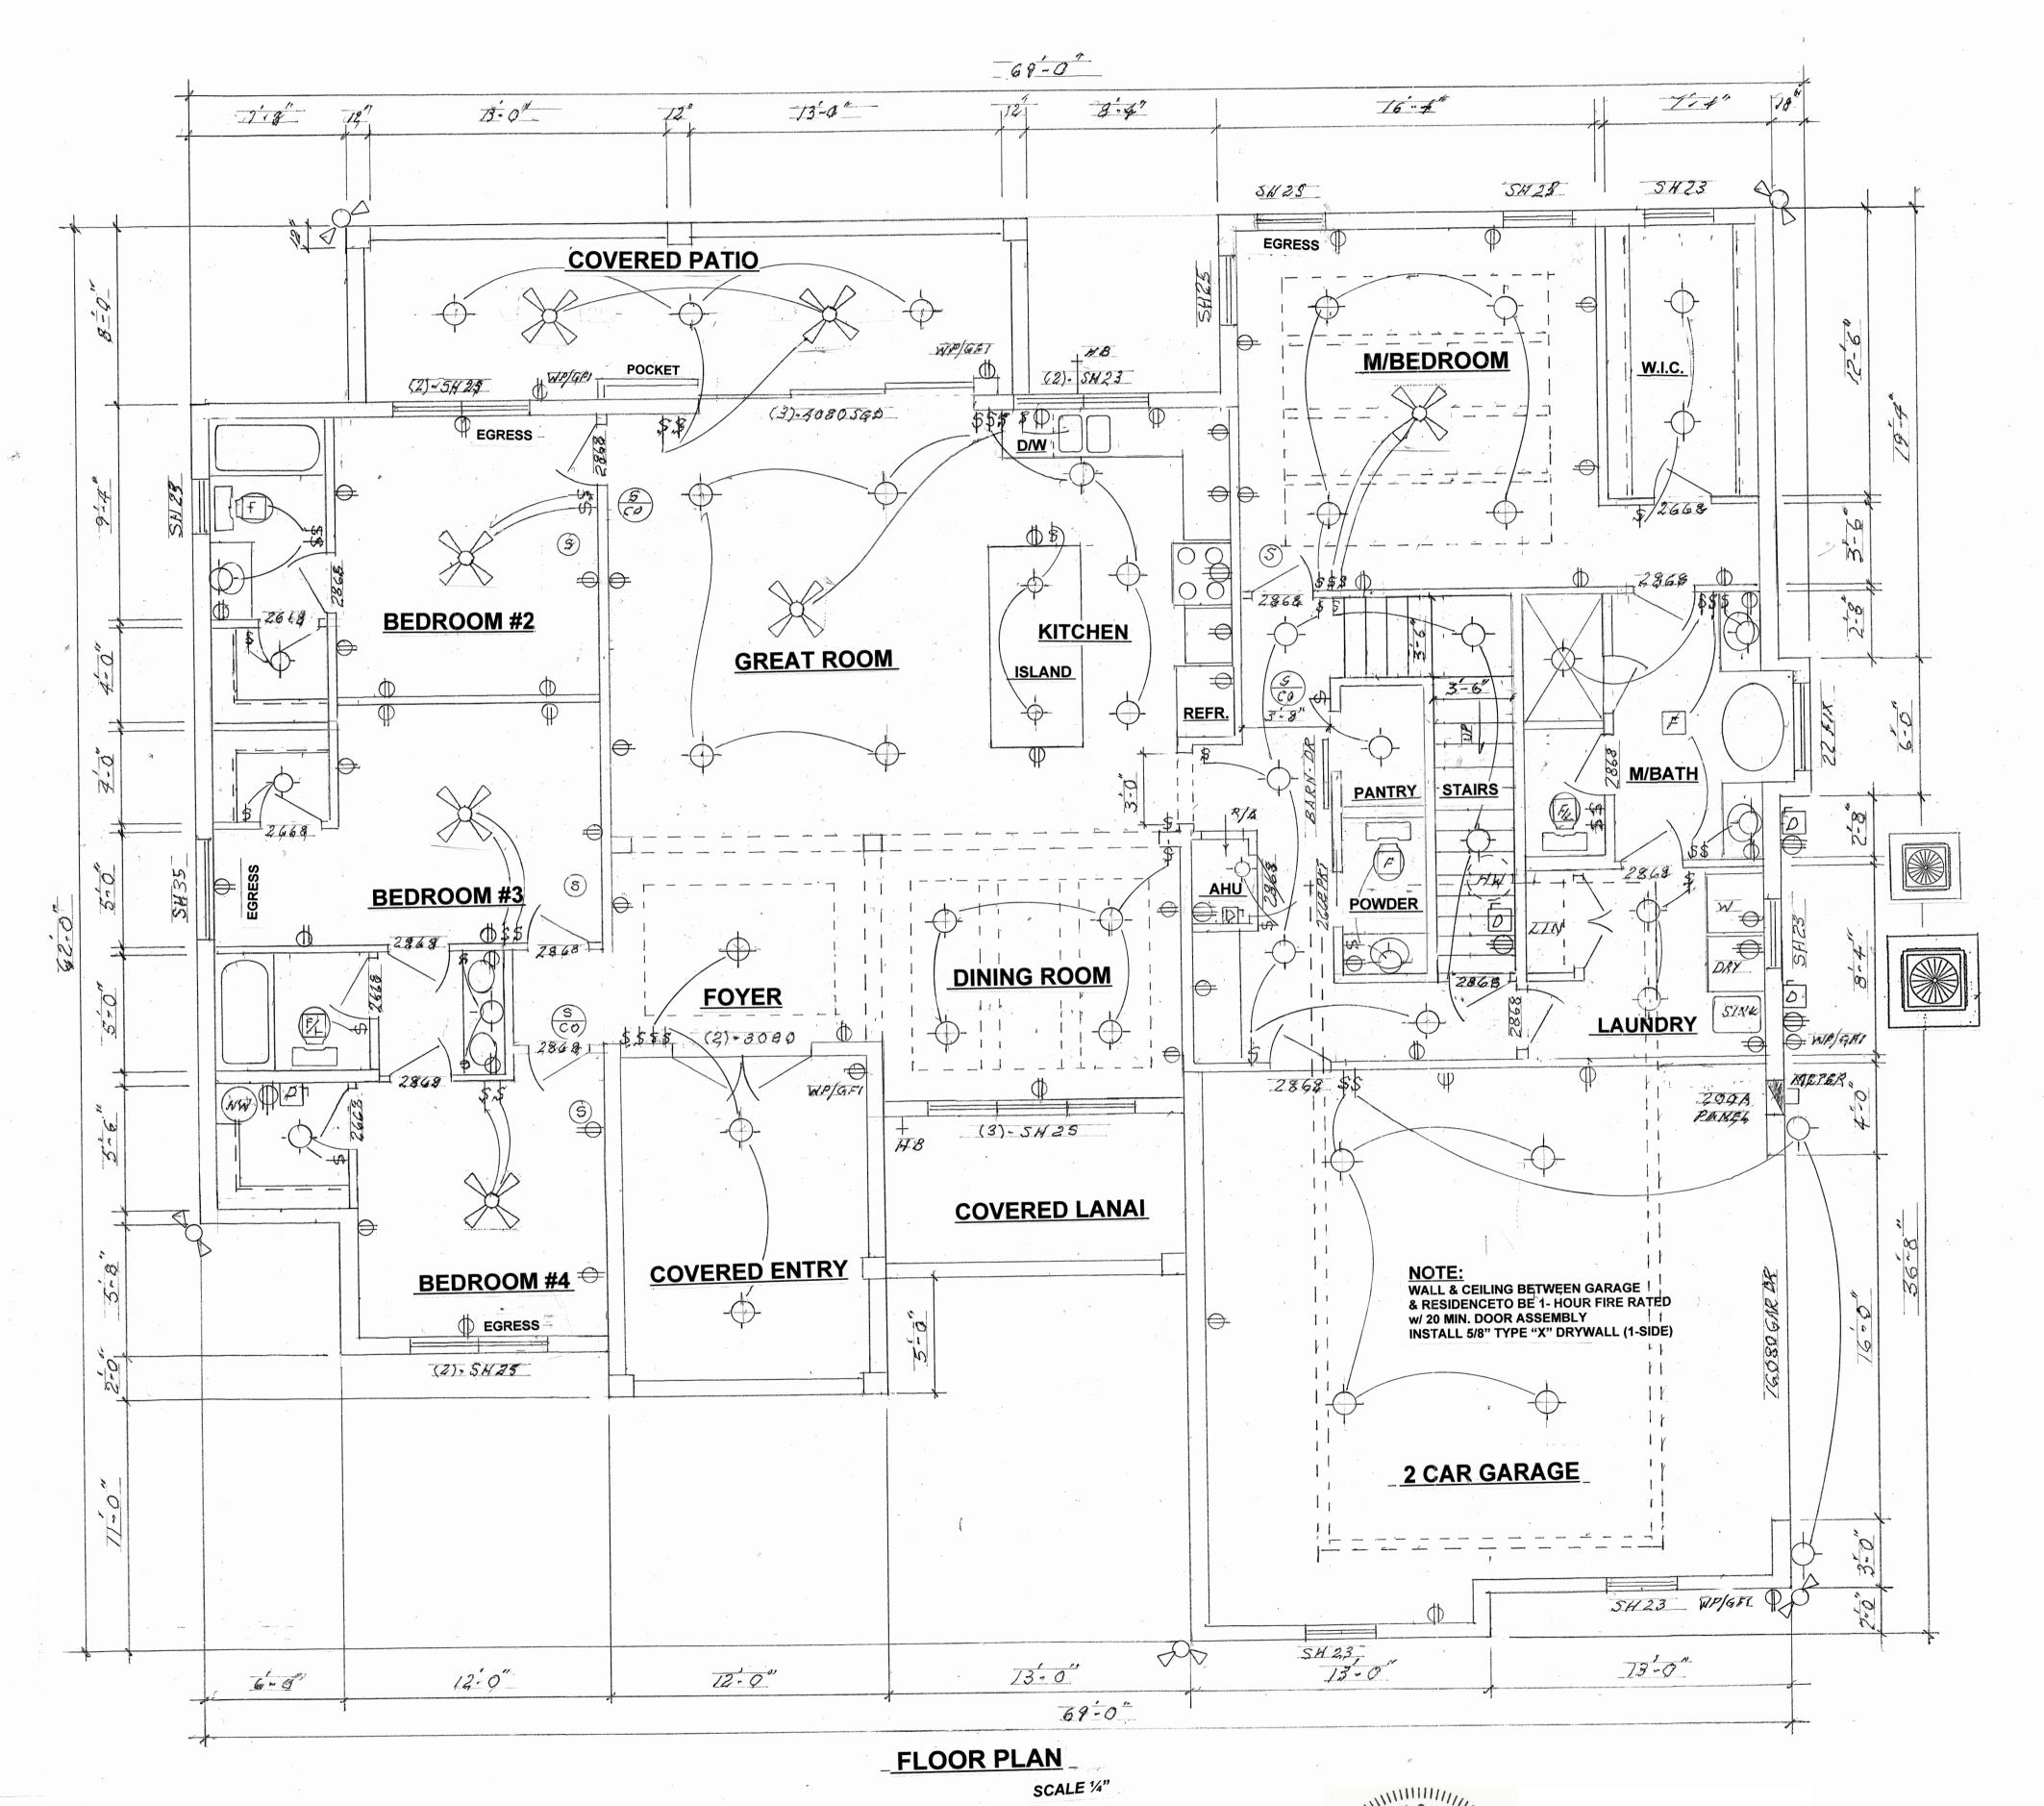

**AREA CALCULATIONS:** 

A/C AREA (1st FLOOR) 2309 S.F.

**GARAGE** 

**COVERED ENTRY** 

COVERED LANAI

COVERED PATIO

(BONUS RM) <u>513 S.F.</u>

A/C TOTAL 2822 S.F.

624 S.F.

180 S.F.

97 S.F.

232 S.F.

TOTAL 3955 S.F.

SITE PLAN

Design by:
RICHARD A. JEMISON
3270 HATCHER STREET
Ft. Pierce, Fl. 34981
(772) 215-5623

This item has been electronically signed and sealed by Bowdoin G. Hutchinson, P.E.