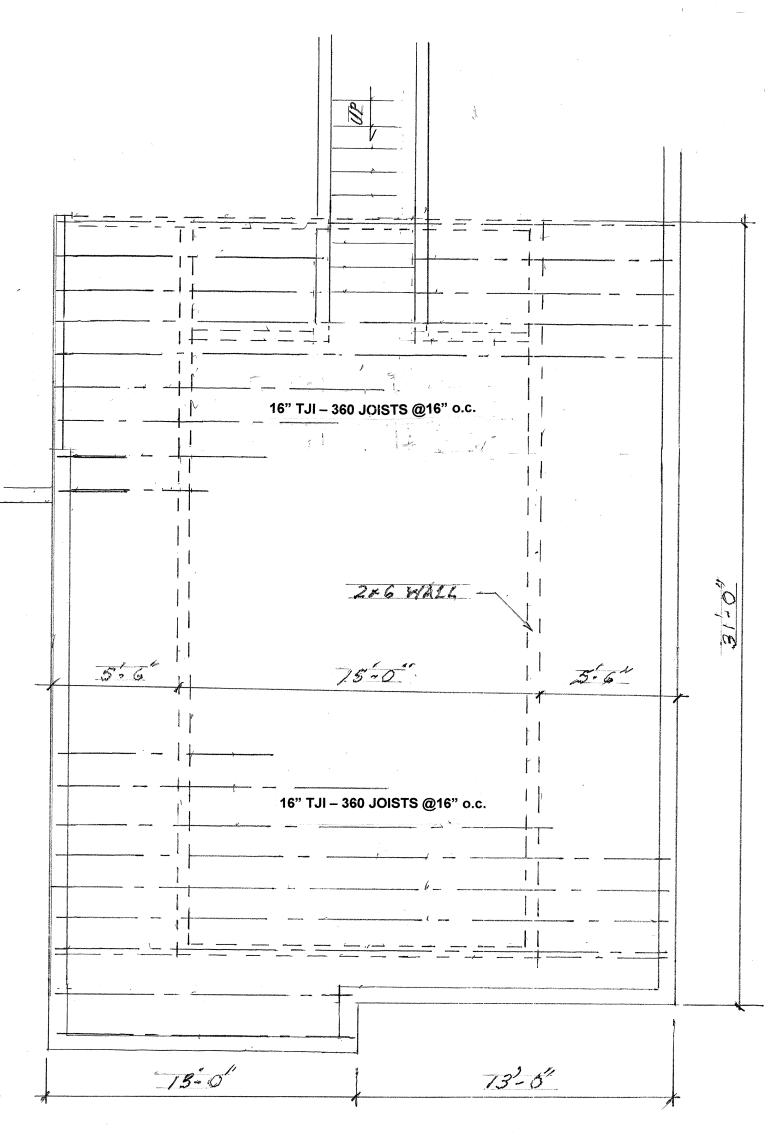

**AREA CALCULATIONS:** 

A/C AREA (1st FLOOR) 2309 S.F.

**GARAGE** 

**COVERED ENTRY** 

COVERED LANAI

COVERED PATIO

(BONUS RM) <u>513 S.F.</u>

A/C TOTAL 2822 S.F.