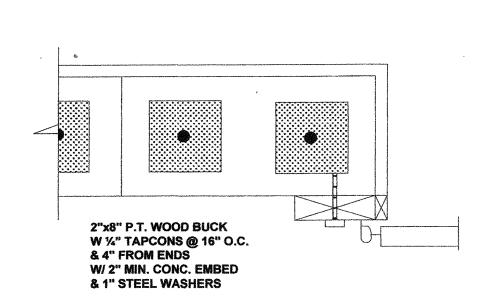

SON
3270 HATCHER STREET
Ft. Pierce, Fl. 34981
(772) 215-5623

## BENCHMARK ENGINEERING OF THE TREASURE COAST

|    |             | 806 DELAWARE AVE.<br>FT. PIERCE, FL.,34950<br>(772) 772-267-1399 | 02/20/23 |
|----|-------------|------------------------------------------------------------------|----------|
|    | SEAL        | RESIDENCE                                                        | SHEET    |
| ** | BOWDOIN     | JOE & AMANDA GOOCH<br>5155 17th STREET SW                        | 4        |
|    | P.E. #70878 | FT. PIERCE, FLORIDA                                              | OF 6     |







FLOOR JOIST LAYOUT

SCALE 1/4"



SHEET 5

OF 6

RESIDENCE

JOE & AMANDA GOOCH 5155 17th STREET SW

FT. PIERCE, FLORIDA

**BOWDOIN** 

P.E. #70878



### **INTERIOR BEARING WALL DETAIL**



#### **GARAGE DOOR BUCK DETAIL**

# **DOOR DETAIL** ¼" X 3 ¼" 1" X 6" BUCK-\_¼" X 3 ¼"

**WINDOW DETAIL** 

**HEAD DETAIL** 

**HEAD DETAIL** 



GABLE END DETAIL

\_\_ Appliance cir. @ 1500 watts each

\_\_\_ Dishwasher and disposal @ 1500 watts each

**ELECTRICAL NOTES:** 

ALL CIRCUITS LOCATED IN WET AREAS IE:

BATHS, KITCHEN, GARAGE, LAUNDRY, ETC. TO BE (GFI) GROUND FAULT INTERUPTED PROTECTED.

ALL OTHER CIRCUITS TO BE (AFI) ARC FAULT INTERUPTED & TAMPER PROOF PROTECTED.

PROVIDE DETECTORS IN ALL BEDROOMS &

CARBON MONOXIDE ALARMS WITHIN 10' OF EACH BEDROOM AND IN HALL ADJACENT TO

2 X 4 'X" BRACES AT EACH VERTICAL MEMBER IN COMMON TRUSSES. FACE NAIL WITH 2 64 NAILS AT VERTICALS AND BOTH TOP 4 BOTTOM CHORDS

KITCHEN WHEN GAS APPLIANCES USED.

\_\_ Laundry cir. @ 1500 watts each

\_\_