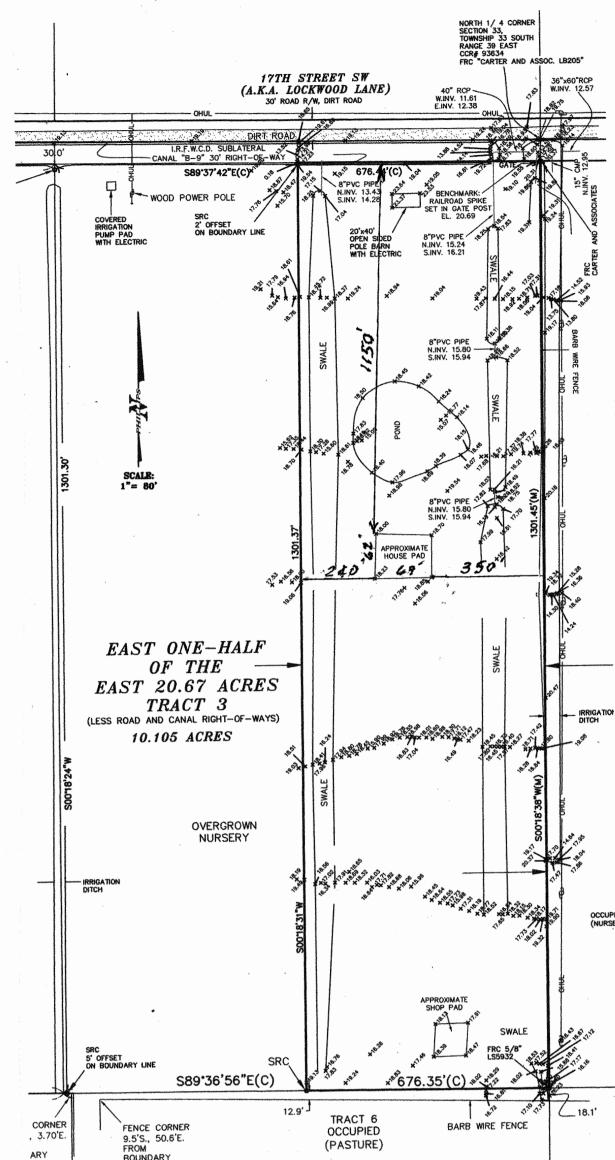

## BENCHMARK ENGINEERING OF THE TREASURE COAST

| •           | 806 DELAWARE AVE.<br>FT. PIERCE, FL.,34950<br>(772) 772-267-1399 | 02/20/23 |
|-------------|------------------------------------------------------------------|----------|
| SEAL        | RESIDENCE                                                        | SHEET    |
| BOWDOIN     | JOE & AMANDA GOOCH<br>5155 17th STREET SW                        | 1        |
| P.E. #70878 | FT. PIERCE, FLORIDA                                              | OF 6     |