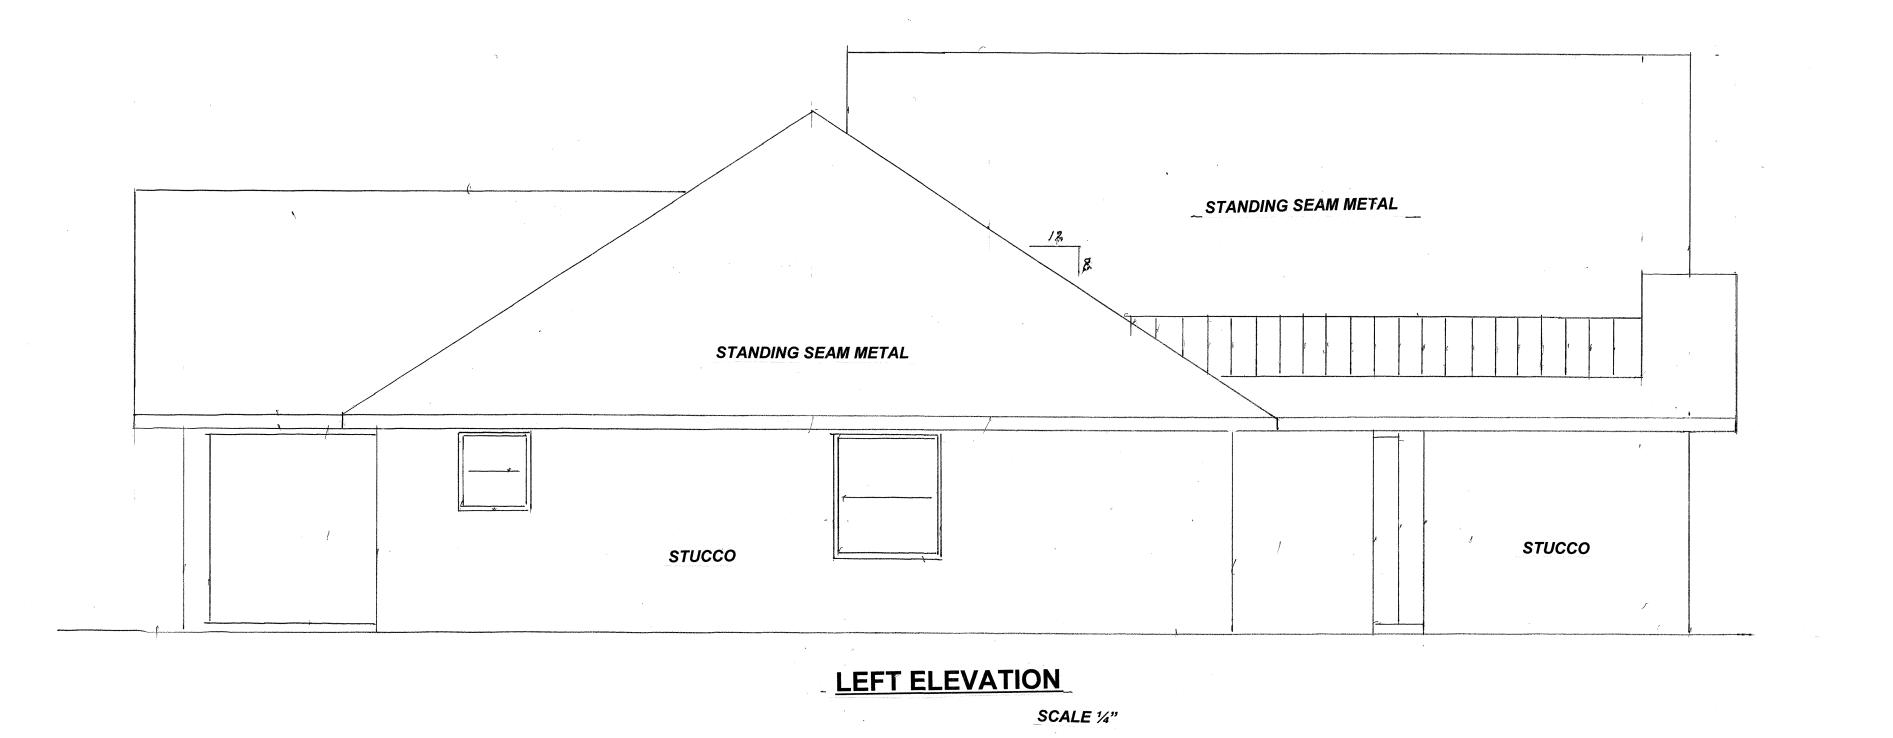

**AREA CALCULATIONS:** 

A/C AREA (1st FLOOR) 2309 S.F.

**GARAGE** 

**COVERED ENTRY** 

COVERED LANAI

COVERED PATIO

(BONUS RM) <u>513 S.F.</u>

A/C TOTAL 2822 S.F.