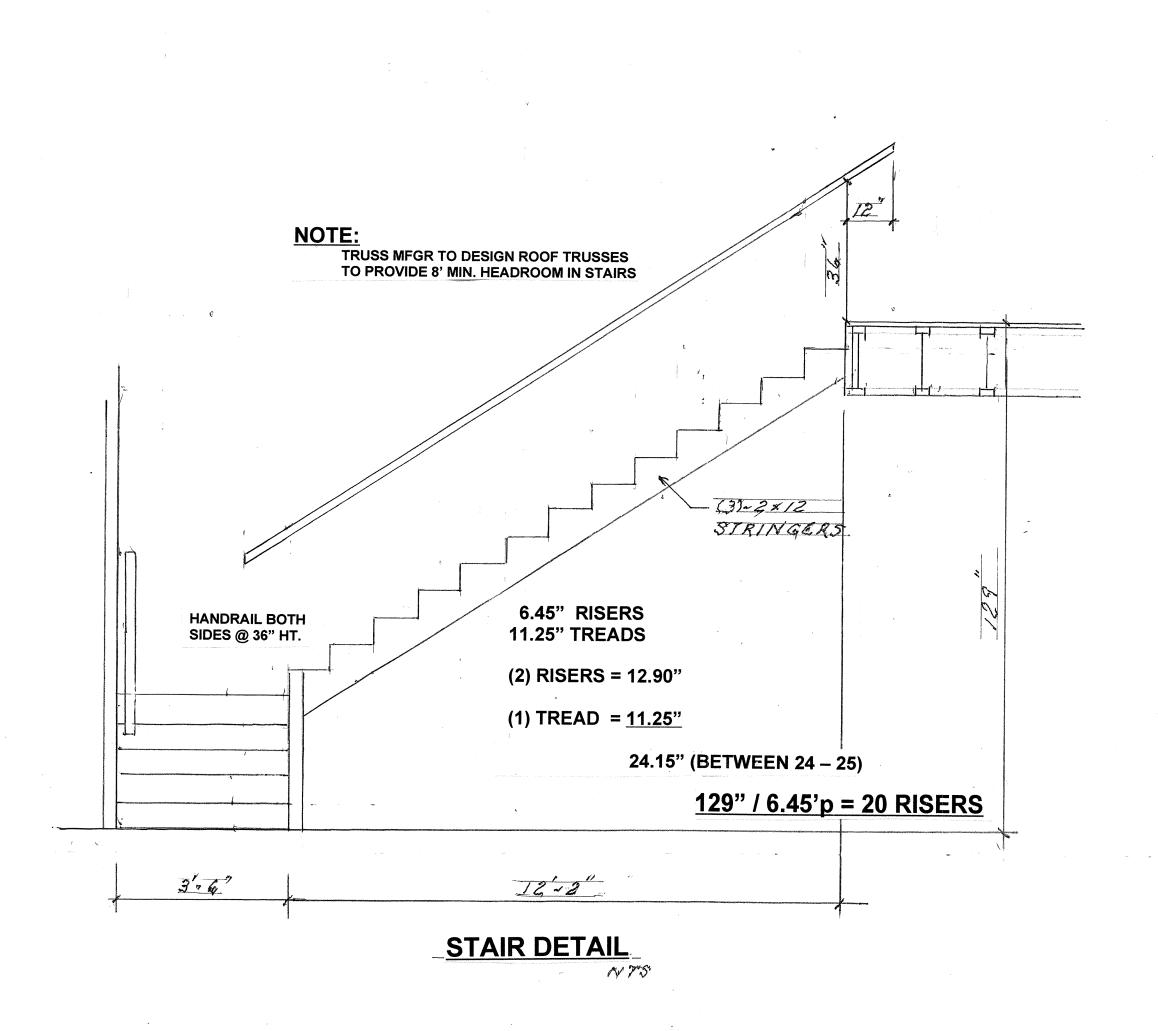

**AREA CALCULATIONS:** 

A/C AREA (1st FLOOR) 2309 S.F.

**GARAGE** 

**COVERED ENTRY** 

COVERED LANAI

COVERED PATIO

(BONUS RM) <u>513 S.F.</u>

A/C TOTAL 2822 S.F.