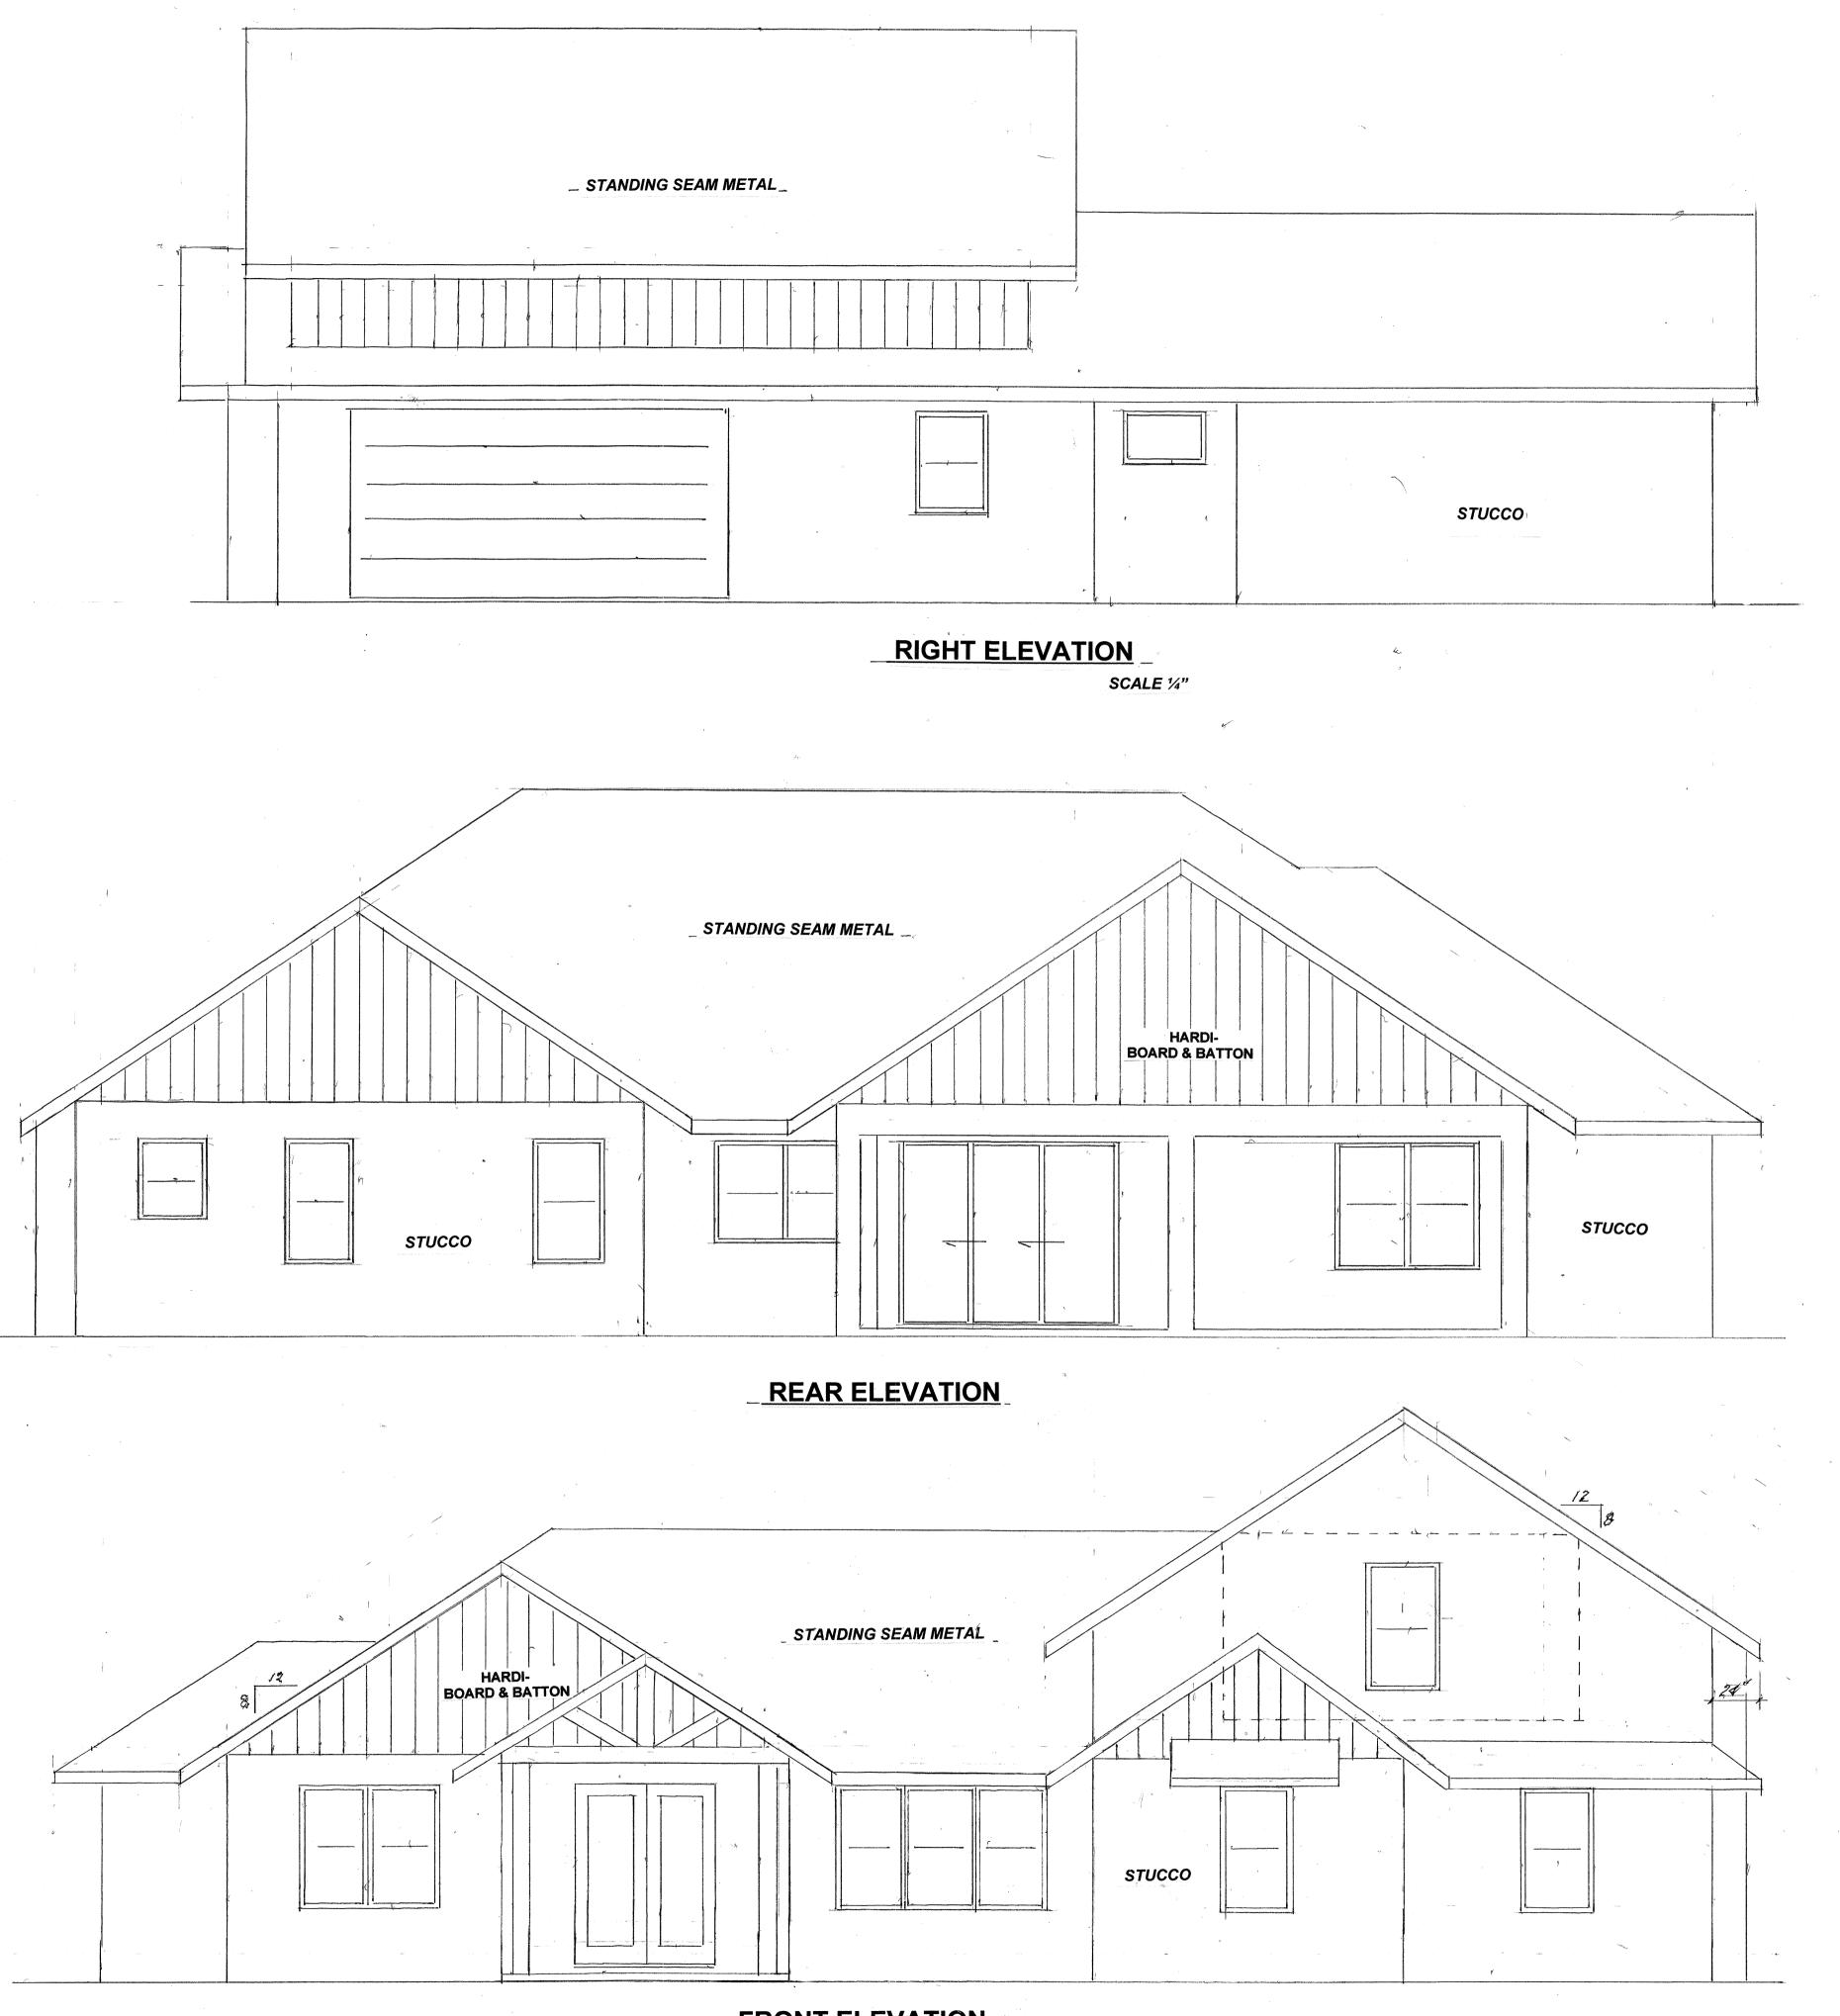

**ROOF LAYOUT** SCALE 1/4"



## TYPICAL SECTION

SCALE 3/4"



HEAD DETAIL

JAMB DETAIL

1 x 4 P.T. WINDOW BUCKS 1 x 6 P.T. DOOR BUCKS

ATTACH BUCKS w/ 8d NAILS @ 8" o.c.

ATTACH WINDOW & DOOR FRAMES w/ #12 x 3½" WDS (FILL ALL HOLES)

WINDOW & DOOR ATTACHMENT

**Design by:** RICHARD A. JEMISON 3270 HATCHER STREET Ft. Pierce, Fl. 34981 (772) 215-5623

## BENCHMARK ENGINEERING OF THE TREASURE COAST

806 DELAWARE AVE. FT. PIERCE, FL. 34950

|             | (772) 772-267-1399                        | 02/20/23 |
|-------------|-------------------------------------------|----------|
| SEAL        | RESIDENCE                                 | SHEET    |
| BOWDOIN     | JOE & AMANDA GOOCH<br>5155 17th STREET SW | 3        |
| P.E. #70878 | FT. PIERCE, FLORIDA                       | OF 6     |



FRONT ELEVATION

SCALE 1/4"





MINI-SPLIT SYSTEM

Design by:
RICHARD A. JEMISON
3270 HATCHER STREET
Ft. Pierce, Fl. 34981
(772) 215-5623

## BENCHMARK ENGINEERING OF THE TREASURE COAST

|    |             | 806 DELAWARE AVE.<br>FT. PIERCE, FL.,34950<br>(772) 772-267-1399 | 02/20/23 |
|----|-------------|------------------------------------------------------------------|----------|
|    | SEAL        | RESIDENCE                                                        | SHEET    |
| ** | BOWDOIN     | JOE & AMANDA GOOCH<br>5155 17th STREET SW                        | 4        |
|    | P.E. #70878 | FT. PIERCE, FLORIDA                                              | OF 6     |







FLOOR JOIST LAYOUT

SCALE 1/4"



SHEET 5

OF 6

RESIDENCE

JOE & AMANDA GOOCH 5155 17th STREET SW

FT. PIER