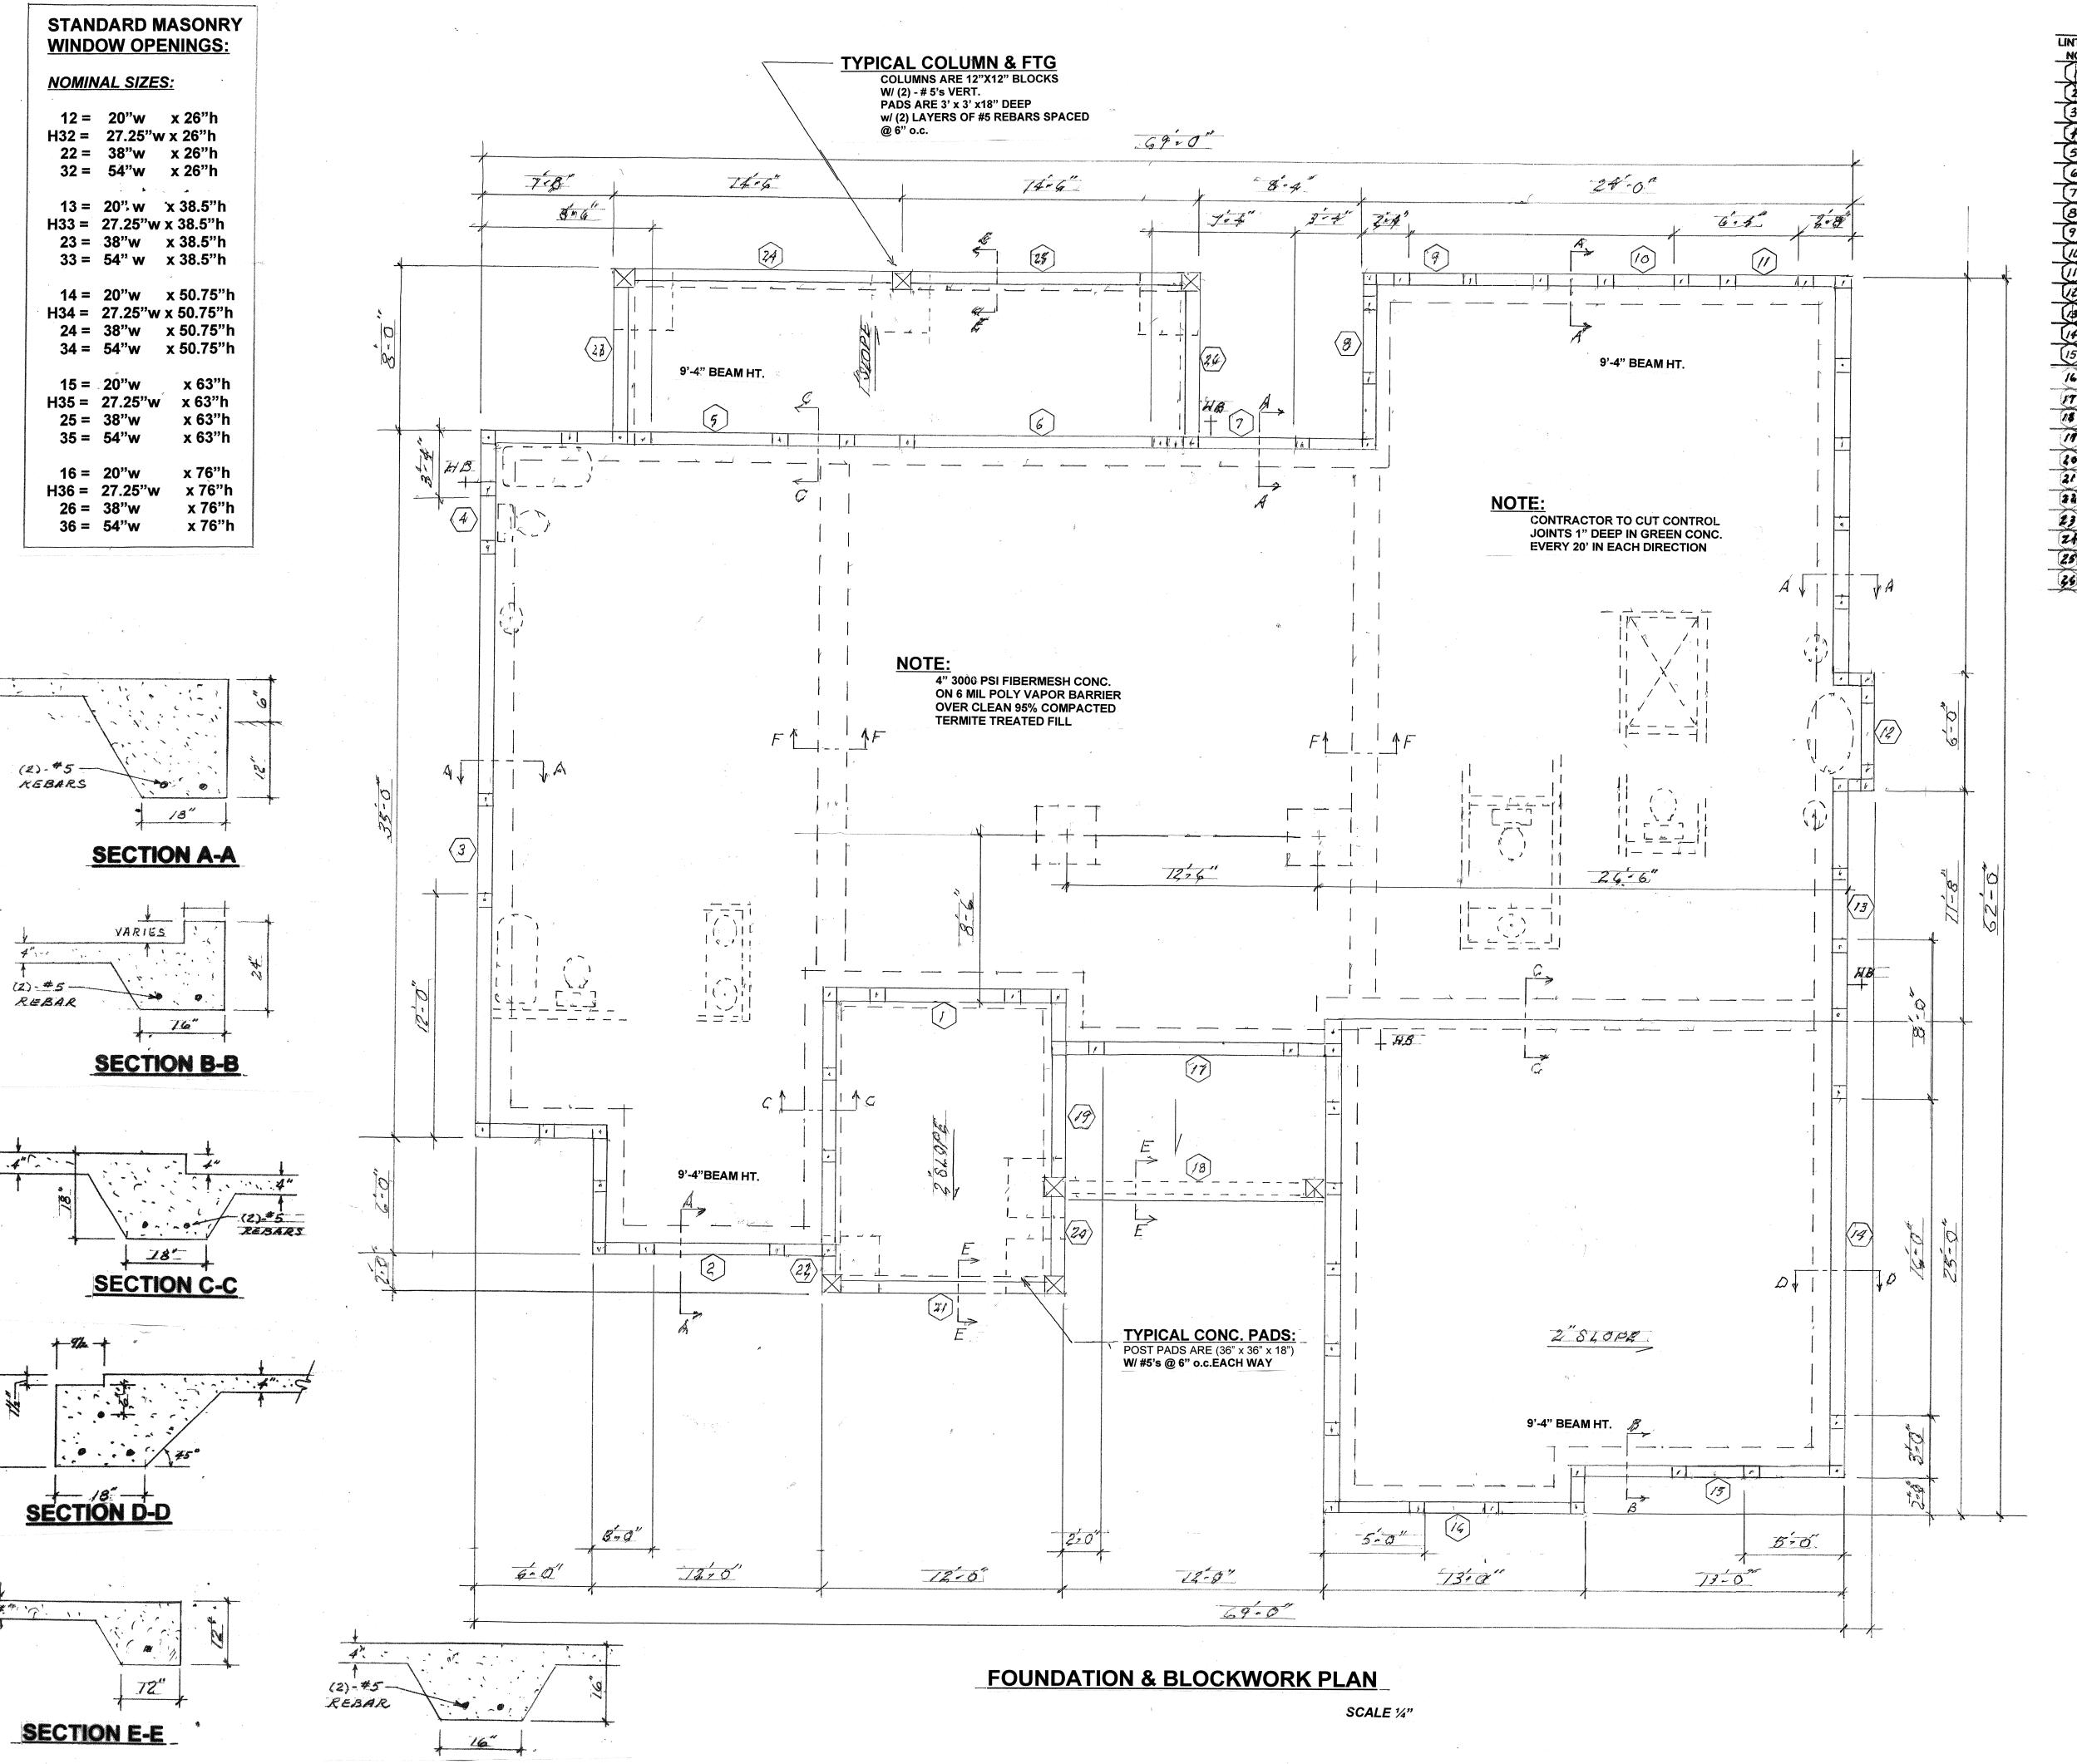

e, Fl. 34981
(772) 215-5623

This item has been electronically signed and sealed by Bowdoin G. Hutchinson, P.E.

using a Digital Signature and Date. Printed copies of this document are not considered

signed and sealed and the signature must be verified on any electronic copies.

## BENCHMARK ENGINEERING OF THE TREASURE COAST

| •           | 806 DELAWARE AVE.<br>FT. PIERCE, FL.,34950<br>(772) 772-267-1399 | 02/20/23 |
|-------------|------------------------------------------------------------------|----------|
| SEAL        | RESIDENCE                                                        | SHEET    |
| BOWDOIN     | JOE & AMANDA GOOCH<br>5155 17th STREET SW                        | 1        |
| P.E. #70878 | FT. PIERCE, FLORIDA                                              | OF 6     |



SECTION F-F

| E SA AMERICA