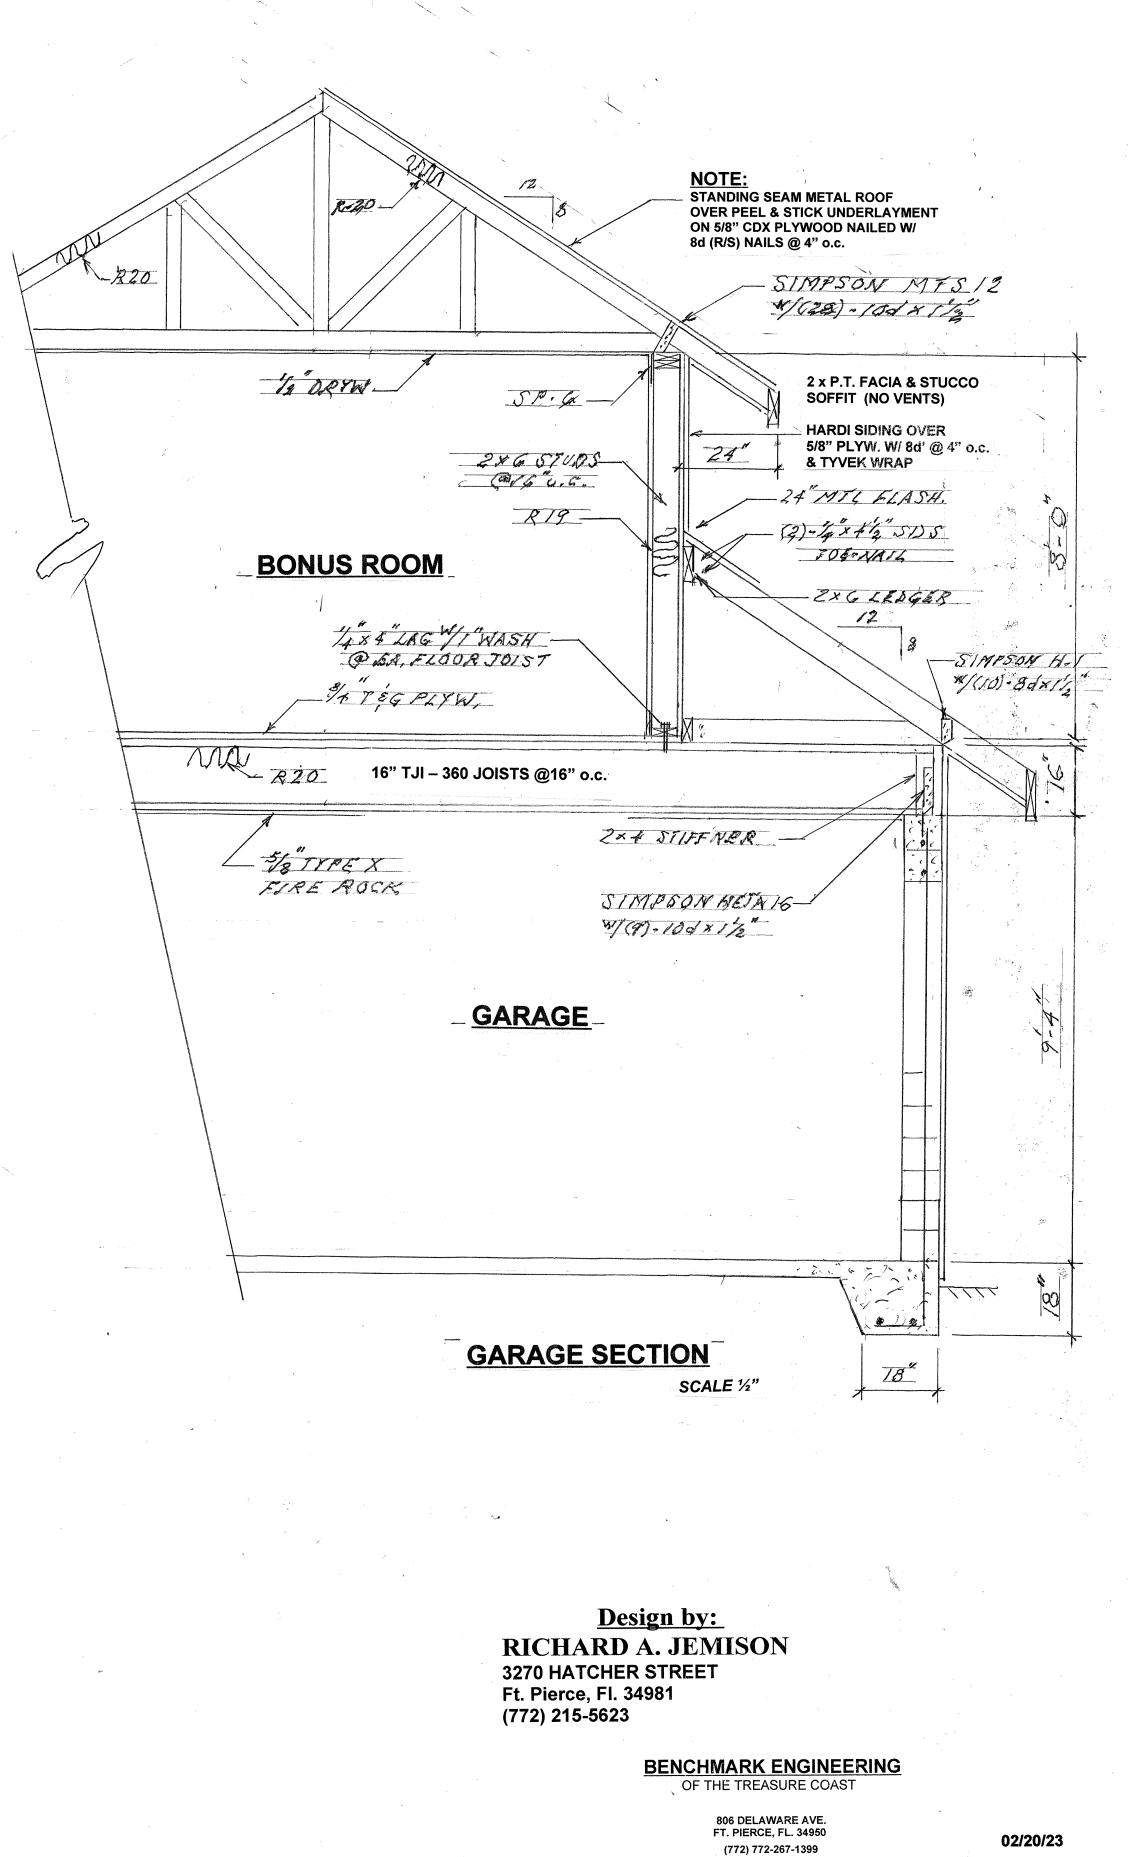

**AREA CALCULATIONS:** 

A/C AREA (1st FLOOR) 2309 S.F.

**GARAGE** 

**COVERED ENTRY** 

COVERED LANAI

COVERED PATIO

(BONUS RM) <u>513 S.F.</u>

A/C TOTAL 2822 S.F.

624 S.F.

180 S.F.

97 S.F.

232 S.F.

TOTAL 3955 S.F.

SITE PLAN

Design by:
RICHARD A. JEMISON
3270 HATCHER STREET
Ft. Pierce, Fl. 34981
(772) 215-5623

This item has been electronically signed and sealed by Bowdoin G. Hutchinson, P.E.