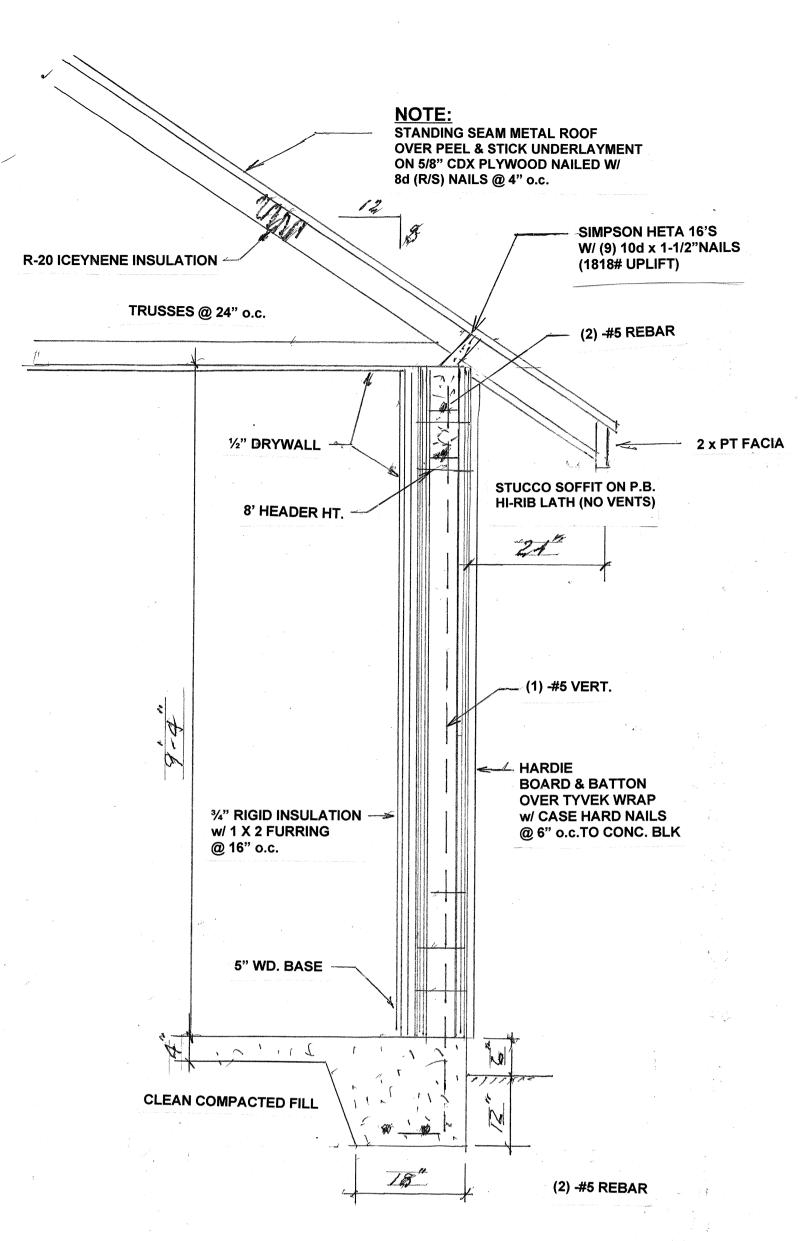

**AREA CALCULATIONS:** 

A/C AREA (1st FLOOR) 2309 S.F.

**GARAGE** 

**COVERED ENTRY** 

COVERED LANAI

COVERED PATIO

(BONUS RM) <u>513 S.F.</u>

A/C TOTAL 2822 S.F.

624 S.F.

180 S.F.

97 S.F.

232 S.F.

TOTAL 3955 S.F.

SITE PLAN

Design by:
RICHARD A. JEMISON
3270 HATCHER STREET
Ft. Pierce, Fl. 34981
(772) 215-5623

This item has been electronically signed and sealed by Bowdoin G. Hutchinson, P.E.